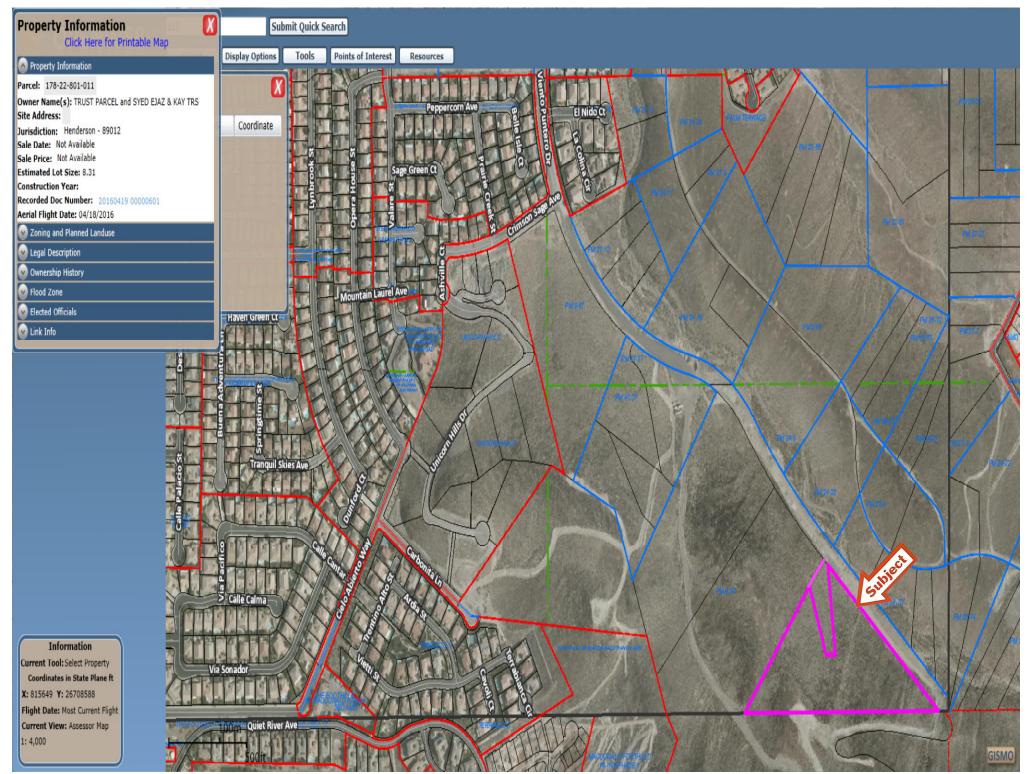

## **Property Description**

Undeveloped land near Horizon Ridge. Two parcels marketed together with slightly different ownerships, call for important details. Total of 9.1 contiguous acres. Ultra high elevation providing spectacular views of the Vegas Valley. Need all utilities to the site.

## Area Description

Immediate area is substantial vacant land suitable for residential development.

178-22-801-011, 178-22-801-012

Joseph W. XYZ Properties (Las Vegas, NV) +1 (702) 595-6541 jmac@lvagent.com

Parcel Number

GISMO Page 1 of 1